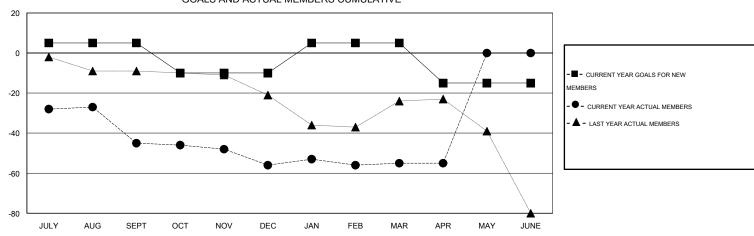

## GOALS AND ACTUAL MEMBERS CUMULATIVE

| DROPPED CLUBS: 4  DROPPED MEMBERS |                | 19 CLUBS OF 33 ADDED 1 OR MORE<br>NEW MEMBERS | GENDER DISTRIBU<br>MALE<br>FEMALE     | TION<br>536 (64.73%)<br>292 (35.27%) |           |
|-----------------------------------|----------------|-----------------------------------------------|---------------------------------------|--------------------------------------|-----------|
| DECEASED CLUB CANCELLED OTHER     | 14<br>33<br>51 | CLICK HERE FOR HEALTH ASSESSMENT DATA         | FAMILY UNIT MEMBERS HEAD OF HOUSEHOLD |                                      | 141<br>69 |
| TOTAL                             | 98             |                                               | NON-HEAD OF HOUSEHOL                  | 72                                   |           |